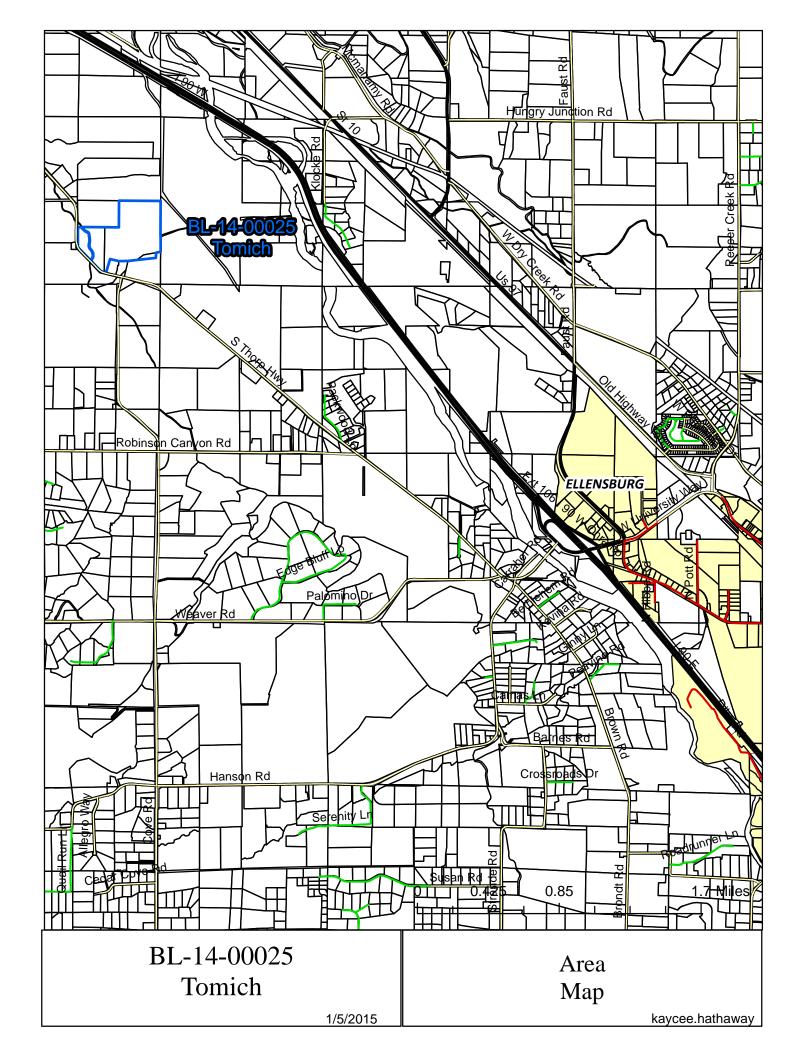

January 15, 2015

Eugene J. Tomich 6001 S. Thorp Hwy Ellensburg, WA 98926

Chuck Cruse P.O. Box 959 Ellensburg WA 98926

RE: Tomich Boundary Line Adjustment (BL-14-00025),

 Map Number
 18-17-24040-0021
 Parcel Number
 13657

 Map Number
 18-17-24040-0001
 Parcel Number
 409233

 Map Number
 18-17-24040-0019
 Parcel Number
 479233