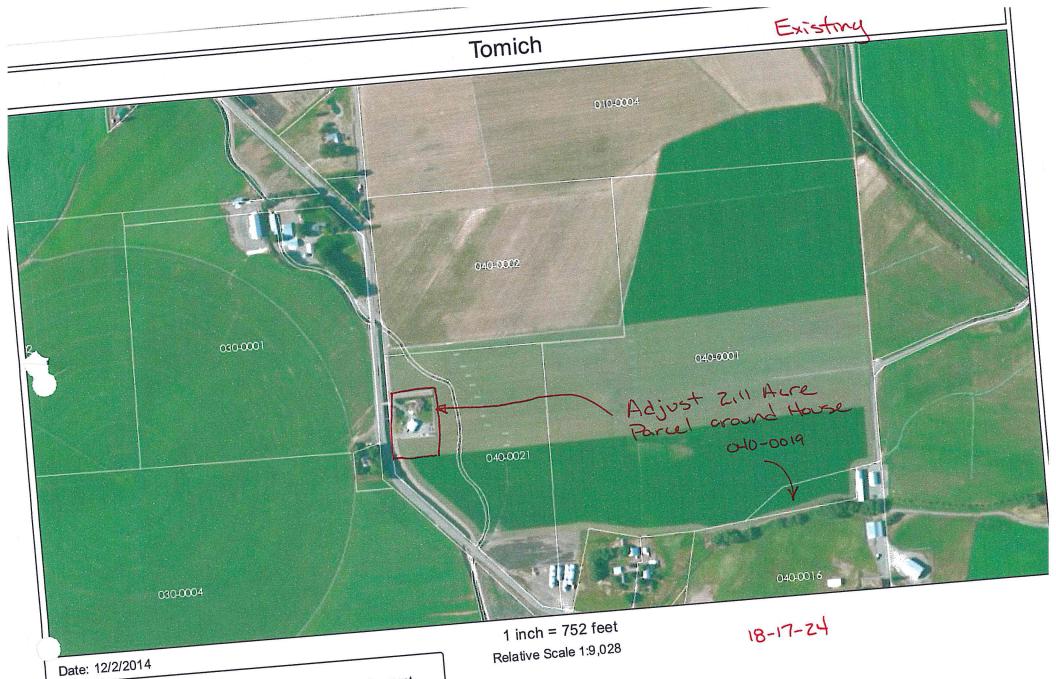

| 8.             | Existing and Proposed Lot Information                                                                                                                    |                                                                                                                                                                                                                                                                                       |
|----------------|----------------------------------------------------------------------------------------------------------------------------------------------------------|---------------------------------------------------------------------------------------------------------------------------------------------------------------------------------------------------------------------------------------------------------------------------------------|
|                | Original Parcel Number(s) & Acreage (1 parcel number per line)                                                                                           | New Acreage (Survey Vol, Pg)                                                                                                                                                                                                                                                          |
|                | 13657 (20.00 Ac)                                                                                                                                         | Z.11 Ac                                                                                                                                                                                                                                                                               |
|                | 13657 (20.00 Ac)<br>409233 (63.59 Ac)                                                                                                                    | 20.00 Ac.                                                                                                                                                                                                                                                                             |
|                | 479233 (2.11 Ac.)                                                                                                                                        | 68.49 Ac. (Surveyed)                                                                                                                                                                                                                                                                  |
|                | Total                                                                                                                                                    | 90.6 Az (KKA)                                                                                                                                                                                                                                                                         |
|                | APPLICANT IS: X OWNER PURCHAS                                                                                                                            | SERLESSEEOTHER                                                                                                                                                                                                                                                                        |
| 9.             | Application is hereby made for permit(s) to authori with the information contained in this applicatio information is true, complete, and accurate. I for | ZIZATION  ze the activities described herein. I certify that I am familiar in, and that to the best of my knowledge and belief such curther certify that I possess the authority to undertake the est to which this application is made, the right to enter the ad or completed work. |
| NOTI<br>parcel | CE: Kittitas County does not guarantee a builda receiving approval for a Boundary Line Adjustme                                                          | ble site, legal access, available water or septic areas, for ent.                                                                                                                                                                                                                     |
|                | ll correspondence and notices will be transmitted to t<br>gent or contact person, as applicable.                                                         | he Land Owner of Record and copies sent to the authorized                                                                                                                                                                                                                             |
| Signat         | ture of Authorized Agent:                                                                                                                                | Signature of Land Owner of Record                                                                                                                                                                                                                                                     |
| (REO           | UIRED if indicated on application)  Me (date) 12/2/20/4                                                                                                  | (Required for application submittal):                                                                                                                                                                                                                                                 |
| THIS           |                                                                                                                                                          | LOPMENT SERVICES AND THE TREASURER'S OFFICE                                                                                                                                                                                                                                           |
|                | PRIOR TO SUBMITTAL TO                                                                                                                                    | THE ASSESSOR'S OFFICE.                                                                                                                                                                                                                                                                |
| Tax St         | C .1                                                                                                                                                     | Date: 3/10/15                                                                                                                                                                                                                                                                         |
|                | COMMUNITY DEVELOPM                                                                                                                                       | MENT SERVICES REVIEW                                                                                                                                                                                                                                                                  |
| <b>&gt;</b>    | This BLA meets the requirements of Kittitas Count                                                                                                        |                                                                                                                                                                                                                                                                                       |
| 100            |                                                                                                                                                          | **Survey Required: Yes No                                                                                                                                                                                                                                                             |
| C              | ard #:                                                                                                                                                   | Parcel Creation Date:                                                                                                                                                                                                                                                                 |
|                | ast Split Date:                                                                                                                                          | Current Zoning District:                                                                                                                                                                                                                                                              |
|                | eliminary Approval Date: 115/15                                                                                                                          | By: Kaycee Hathaway                                                                                                                                                                                                                                                                   |
| Fi             | nal Approval Date: 3/10/15                                                                                                                               | By: Kenzen Hathander                                                                                                                                                                                                                                                                  |

#### Memo

To: Kaycee Hathaway, CDS

From: Holly Myers, Environmental Health Supervisor

**Date:** January 14, 2015

**RE:** BL-14-00025 Tomich

After review of this BLA, it appears that the proposed changes will incorporate the existing home, well and septic system onto one parcel. Based on the information provided it appears the well and septic meet all applicable setbacks to property lines. Based on this information EH recommends approval of this BLA.