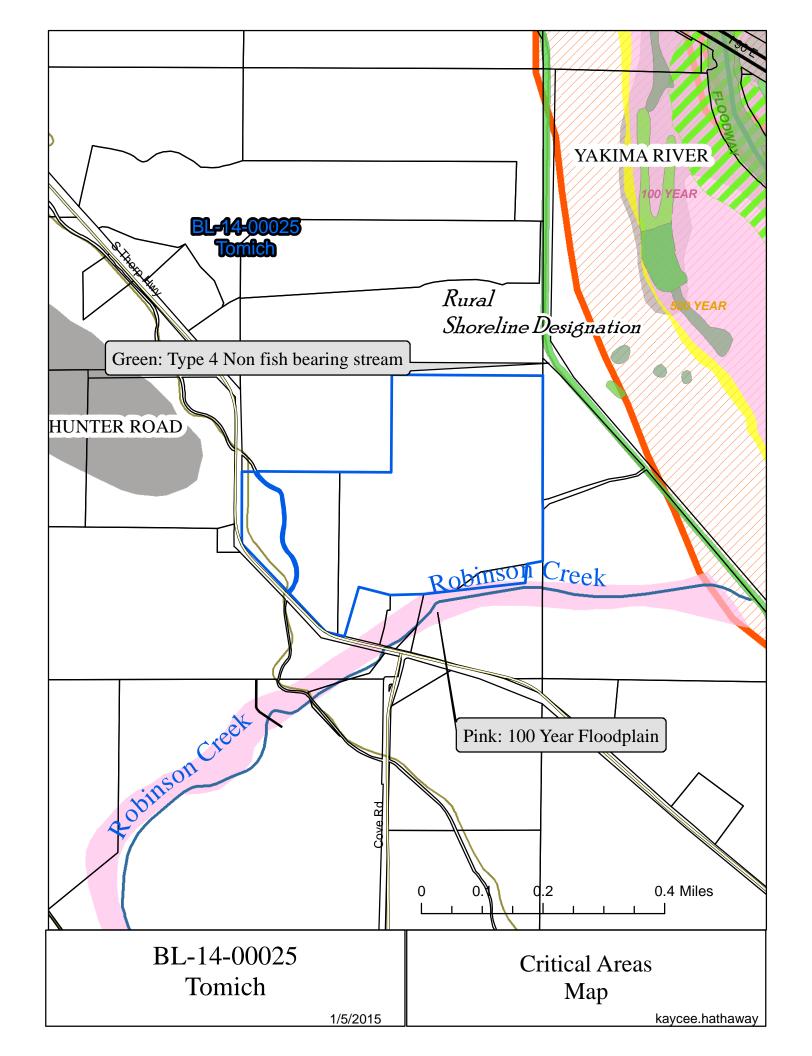

### Critical Areas Checklist

Monday, January 05, 2015 Application File Number | BL-14-00025 м Planner Kaycee Hathaway ✓ No □ Yes Is SEPA required □ Yes ✓ No Is Parcel History required? What is the Zoning? Commercial Ag H<sub>/</sub>  $\square$  No ✓ Yes Is Project inside a Fire District? If so, which one? Fire District 1 ✓ Yes  $\square$  No Is the project inside an Irrigation District? If so, which one? Westside & KRD □ Yes ✓ No Does project have Irrigation Approval? Which School District? Thorp ✓ No ☐ Yes Is the project inside a UGA? If so which one? ✓ Yes  $\square$  No Is there FIRM floodplain on the project's parcel? If so which zone? 100 Year What is the FIRM Panel Number? 5300950438C ✓ No Is the Project parcel in the Floodway? □ Yes ✓ No If so what is the Water Body? What is the designation?  $\square$  Yes ✓ No Does the project parcel contain a Classified Stream? If so what is the Classification?  $\square$  Yes ✓ No Does the project parcel contain a wetland? If so what type is it? □ Yes ✓ No Does the project parcel intersect a PHS designation? If so, what is the Site Name? Is there hazardous slope in the project parcel?  $\square$  Yes ✓ No If so, what type?

| Does the project parcel abut a DOT road?                                               |
|----------------------------------------------------------------------------------------|
| If so, which one?                                                                      |
| Does the project parcel abut a Forest Service road? ☐ Yes ✓ No                         |
| If so, which one?                                                                      |
| Does the project parcel intersect an Airport overlay zone ? $\square$ Yes $\square$ No |
| If so, which Zone is it in?                                                            |
| Does the project parcel intersect a BPA right of way or line? ☐ Yes ✓ No               |
| If so, which one?                                                                      |
| Is the project parcel in or near a Mineral Resource Land? ☐ Yes ✓ No                   |
| If so, which one?                                                                      |
| Is the project parcel in or near a DNR Landslide area? ☐ Yes ✓ No                      |
| If so, which one?                                                                      |
| Is the project parcel in or near a Coal Mine area? ☐ Yes ✓ No                          |
| What is the Seismic Designation? D1                                                    |
| Does the Project Application have a Title Report Attached? $\Box$                      |
| Does the Project Application have a Recorded Survey Attached? $\Box$                   |
| Have the Current Years Taxes been paid? $\Box$                                         |