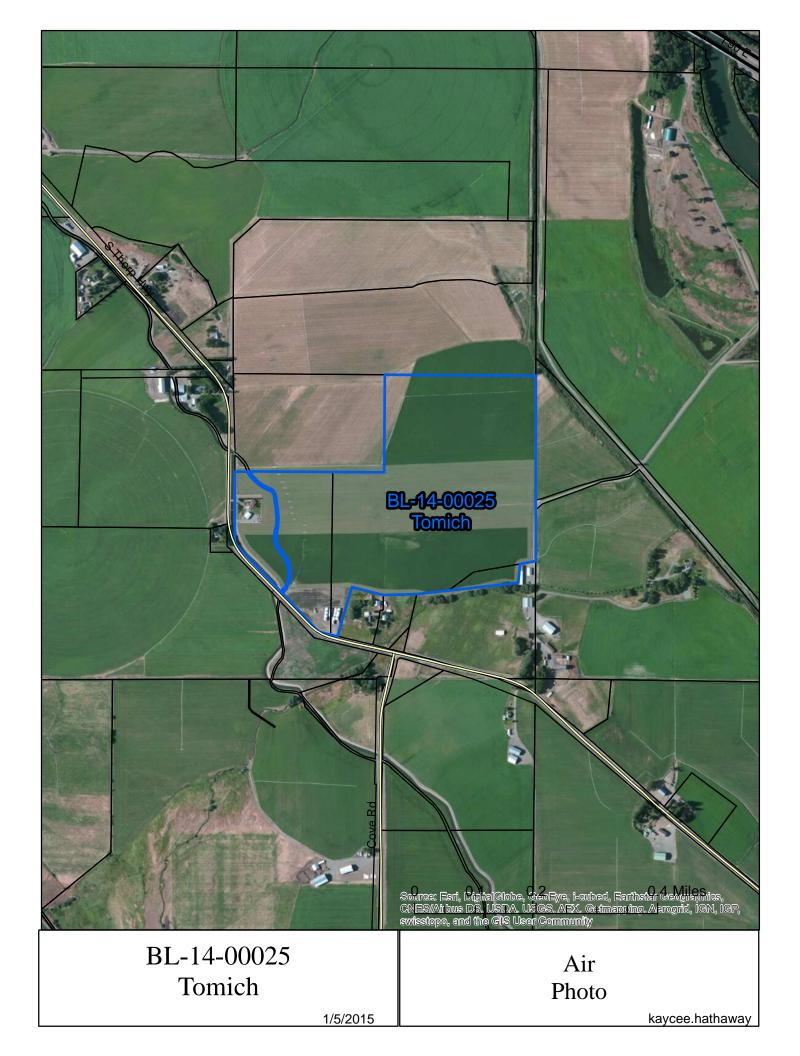

### Critical Areas Checklist

Monday, January 05, 2015 Application File Number | BL-14-00025 м Planner Kaycee Hathaway ✓ No □ Yes Is SEPA required □ Yes ✓ No Is Parcel History required? What is the Zoning? Commercial Ag H<sub>/</sub>  $\square$  No ✓ Yes Is Project inside a Fire District? If so, which one? Fire District 1 ✓ Yes  $\square$  No Is the project inside an Irrigation District? If so, which one? Westside & KRD □ Yes ✓ No Does project have Irrigation Approval? Which School District? Thorp ✓ No ☐ Yes Is the project inside a UGA? If so which one? ✓ Yes  $\square$  No Is there FIRM floodplain on the project's parcel? If so which zone? 100 Year What is the FIRM Panel Number? 5300950438C ✓ No Is the Project parcel in the Floodway? □ Yes ✓ No If so what is the Water Body? What is the designation?  $\square$  Yes ✓ No Does the project parcel contain a Classified Stream? If so what is the Classification?  $\square$  Yes ✓ No Does the project parcel contain a wetland? If so what type is it? □ Yes ✓ No Does the project parcel intersect a PHS designation? If so, what is the Site Name? Is there hazardous slope in the project parcel?  $\square$  Yes ✓ No If so, what type?