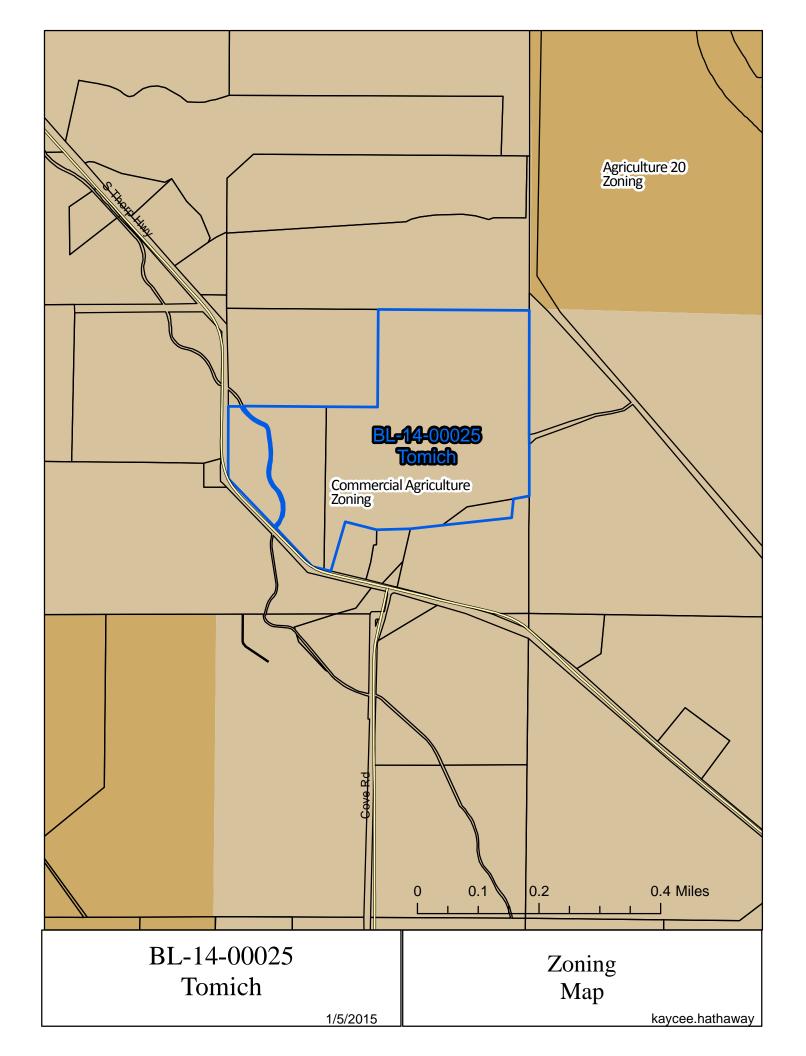

### Critical Areas Checklist

Monday, January 05, 2015 Application File Number | BL-14-00025 м Planner Kaycee Hathaway ✓ No □ Yes Is SEPA required □ Yes ✓ No Is Parcel History required? What is the Zoning? Commercial Ag H<sub>/</sub>  $\square$  No ✓ Yes Is Project inside a Fire District? If so, which one? Fire District 1 ✓ Yes  $\square$  No Is the project inside an Irrigation District? If so, which one? Westside & KRD □ Yes ✓ No Does project have Irrigation Approval? Which School District? Thorp ✓ No ☐ Yes Is the project inside a UGA? If so which one? ✓ Yes  $\square$  No Is there FIRM floodplain on the project's parcel? If so which zone? 100 Year What is the FIRM Panel Number? 5300950438C ✓ No Is the Project parcel in the Floodway? □ Yes ✓ No If so what is the Water Body? What is the designation?  $\square$  Yes ✓ No Does the project parcel contain a Classified Stream? If so what is the Classification?  $\square$  Yes ✓ No Does the project parcel contain a wetland? If so what type is it? □ Yes ✓ No Does the project parcel intersect a PHS designation? If so, what is the Site Name? Is there hazardous slope in the project parcel?  $\square$  Yes ✓ No If so, what type?